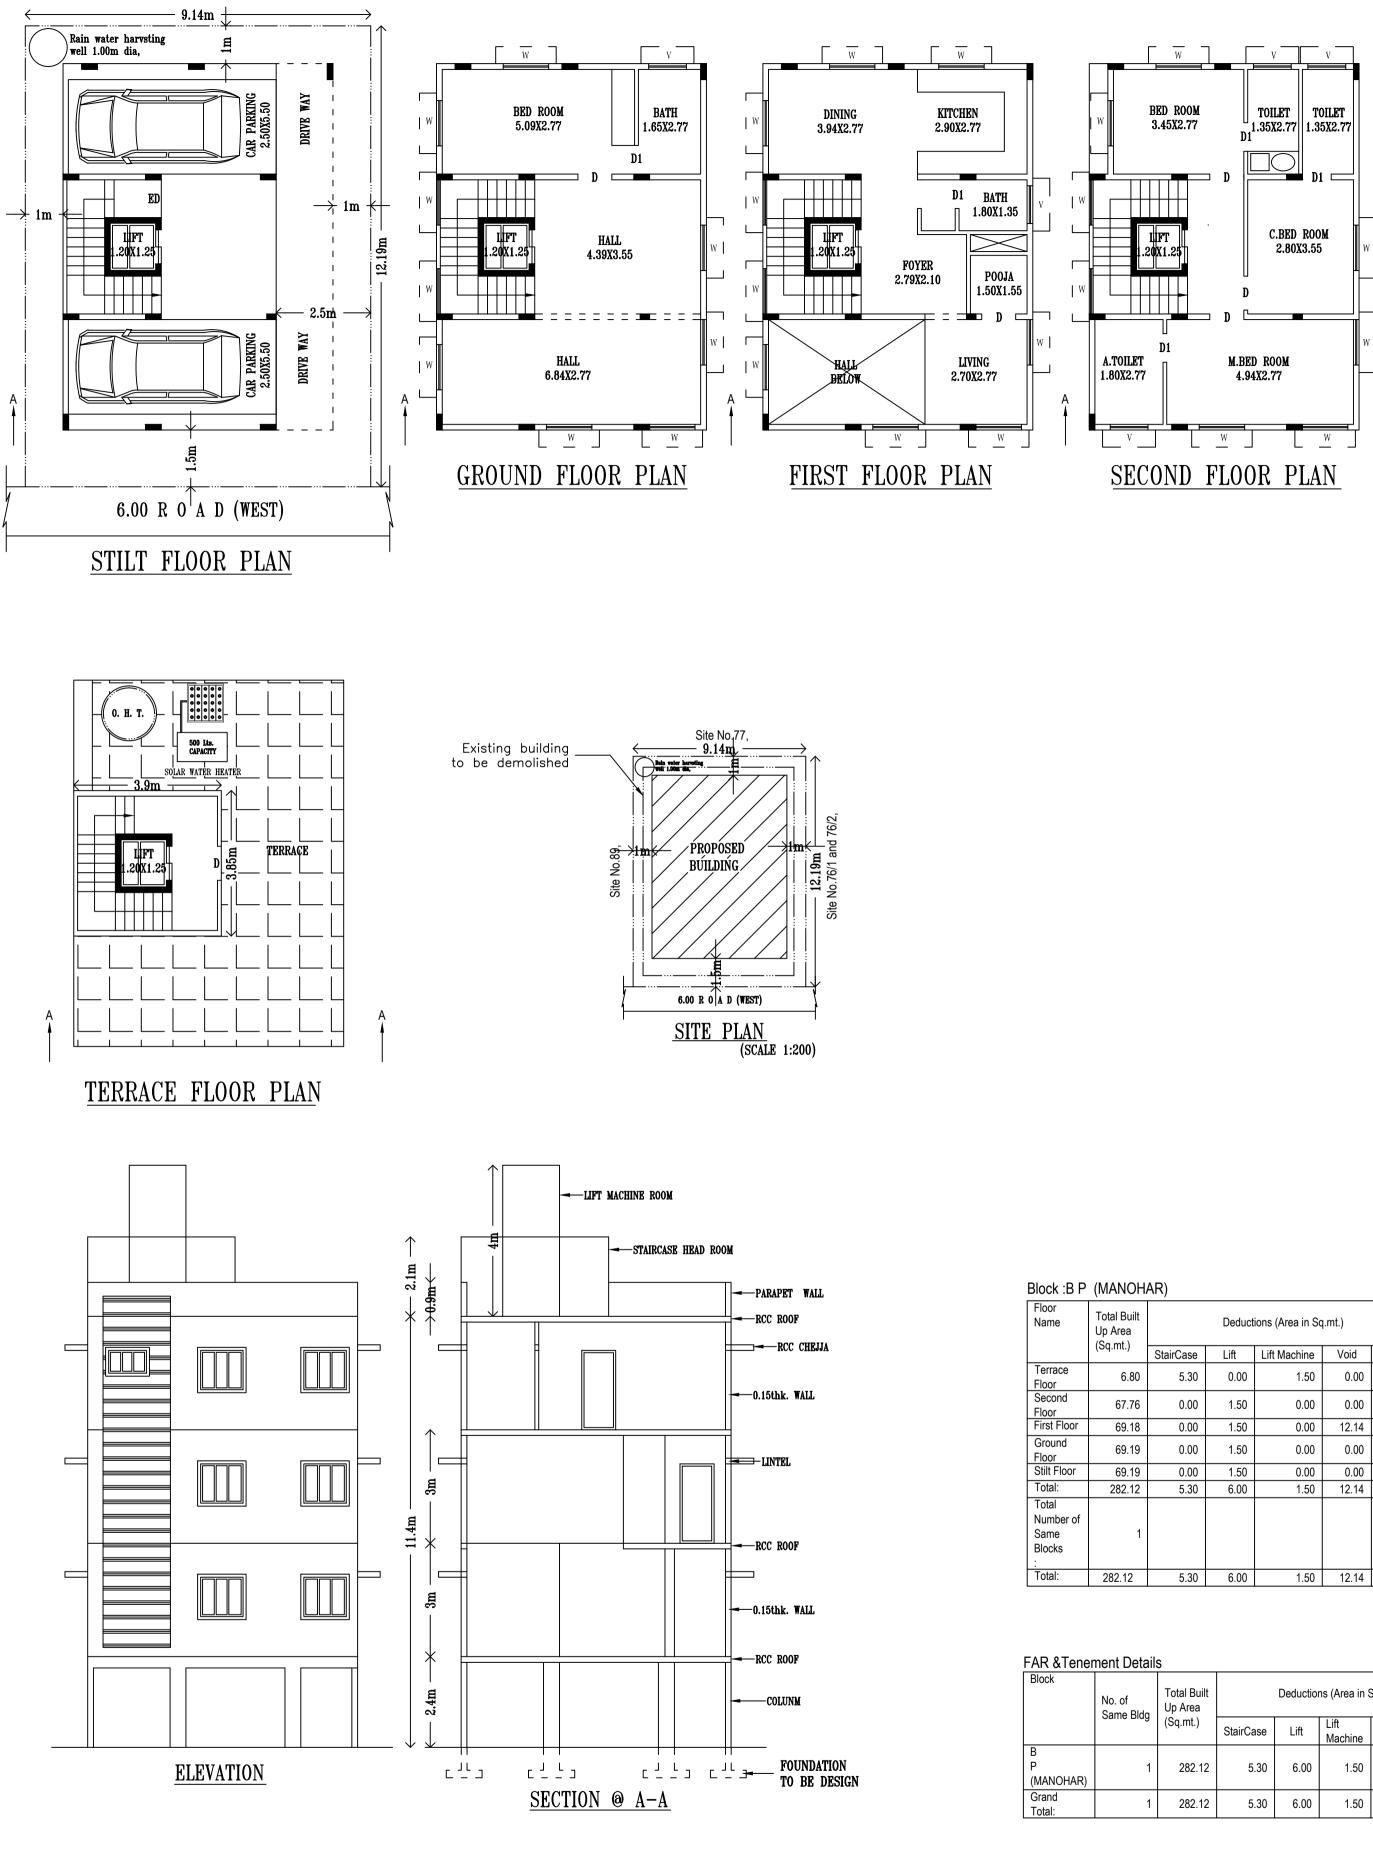

### UnitBUA Table for Block :B P (MANOHAR)

|                      |          | •            |              |             |              |                 |
|----------------------|----------|--------------|--------------|-------------|--------------|-----------------|
| FLOOR                | Name     | UnitBUA Type | UnitBUA Area | Carpet Area | No. of Rooms | No. of Tenement |
| GROUND<br>FLOOR PLAN | SPLIT 01 | FLAT         | 189.49       | 189.49      | 4            | 1               |
| FIRST FLOOR<br>PLAN  | SPLIT 01 | FLAT         | 0.00         | 0.00        | 3            | 0               |
| SECOND<br>FLOOR PLAN | SPLIT 01 | FLAT         | 0.00         | 0.00        | 6            | 0               |
| Total:               | -        | -            | 189.49       | 189.49      | 13           | 1               |

| SCHEDULE OF   | JOINERY: |        |        |     |
|---------------|----------|--------|--------|-----|
| BLOCK NAME    | NAME     | LENGTH | HEIGHT | NOS |
| B P (MANOHAR) | D1       | 0.76   | 2.10   | 05  |
| B P (MANOHAR) | D        | 0.90   | 2.10   | 08  |
| SCHEDULE OF   | JOINERY: |        |        |     |
| BLOCK NAME    | NAME     | LENGTH | HEIGHT | NOS |
| B P (MANOHAR) | V        | 1.00   | 0.70   | 05  |
| B P (MANOHAR) | W        | 1.80   | 1.67   | 24  |

ODU AN Δ

Approval Condition :

This Plan Sanction is issued subject to the following conditions : 1. The sanction is accorded for

a).Consisting of 'Block - B P (MANOHAR) Wing - B P -1 (MANOHAR) Consisting of STILT, GF+2UF'

|                                | ,         |        |                  |        |         |                                  |                               |            |
|--------------------------------|-----------|--------|------------------|--------|---------|----------------------------------|-------------------------------|------------|
| otal Built<br>o Area<br>q.mt.) |           | Deduct | ions (Area in So | ı.mt.) |         | Proposed<br>FAR Area<br>(Sq.mt.) | Total FAR<br>Area<br>(Sq.mt.) | Tnmt (No.) |
| q.m. <i>)</i>                  | StairCase | Lift   | Lift Machine     | Void   | Parking | Resi.                            | (64.111.)                     |            |
| 6.80                           | 5.30      | 0.00   | 1.50             | 0.00   | 0.00    | 0.00                             | 0.00                          | 00         |
| 67.76                          | 0.00      | 1.50   | 0.00             | 0.00   | 0.00    | 66.26                            | 66.26                         | 00         |
| 69.18                          | 0.00      | 1.50   | 0.00             | 12.14  | 0.00    | 55.54                            | 55.54                         | 00         |
| 69.19                          | 0.00      | 1.50   | 0.00             | 0.00   | 0.00    | 67.69                            | 67.69                         | 01         |
| 69.19                          | 0.00      | 1.50   | 0.00             | 0.00   | 62.39   | 0.00                             | 5.30                          | 00         |
| 282.12                         | 5.30      | 6.00   | 1.50             | 12.14  | 62.39   | 189.49                           | 194.79                        | 01         |
| 1                              |           |        |                  |        |         |                                  |                               |            |
| 282.12                         | 5.30      | 6.00   | 1.50             | 12.14  | 62.39   | 189.49                           | 194.79                        | 01         |
|                                |           |        |                  |        |         |                                  |                               |            |

| No. of<br>Same Bldg | Total Built<br>Up Area |           | Deduction | ns (Area in S   | Sq.mt.) |         | Proposed<br>FAR Area<br>(Sq.mt.) | Total FAR<br>Area | Tnmt (No.) |
|---------------------|------------------------|-----------|-----------|-----------------|---------|---------|----------------------------------|-------------------|------------|
| ounic blug          | (Sq.mt.)               | StairCase | Lift      | Lift<br>Machine | Void    | Parking | Resi.                            | (Sq.mt.)          |            |
| 1                   | 282.12                 | 5.30      | 6.00      | 1.50            | 12.14   | 62.39   | 189.49                           | 194.79            | 01         |
| 1                   | 282.12                 | 5.30      | 6.00      | 1.50            | 12.14   | 62.39   | 189.49                           | 194.79            | 1.00       |

## Required Parking(Table 7a)

| -                   |             |                             |          |       |       |            |       |       |
|---------------------|-------------|-----------------------------|----------|-------|-------|------------|-------|-------|
| Block               | Туре        | SubUse                      | Area     | Un    | nits  |            | Car   |       |
| Name                | туре        | Subuse                      | (Sq.mt.) | Reqd. | Prop. | Reqd./Unit | Reqd. | Prop. |
| B<br>P<br>(MANOHAR) | Residential | Plotted Resi<br>development | 50 - 225 | 1     | -     | 1          | 1     | -     |
|                     | Total :     |                             | -        | -     | -     | -          | 1     | 2     |